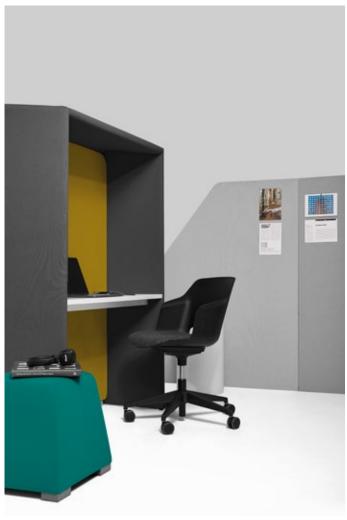

## CIRCUIT ZOOM

Diemme Lab / 2020

CIRCUIT ZOOM is intended to create a private office area even in open plan spaces if combined with Circuit Privè, the particularly fixed dimensions of which in any case promote privacy. In this way, private and comfortable workspaces can pop up for video calls in this time of video conferencing and remote working. Equipped with: work surface with USB ports, integrated smart phone charger, mains and network panel; it comes ready for TV screen fitting to allow smart working and is also suited for comfortable home working.

### Multimedia element

Freestanding cocoon with sides and roof, including a melamine table top with power sockets and panel, to which a monitor can be fitted. Suitable as a workstation and especially for video calls, respecting user privacy and others in the workplace, thanks also to its acoustic absorption properties. Ideal for use with other seating or with the Circuit Privè sofa in order to create an even more comfortable and intimate workplace. Castors allow it to be moved around easily and according to local needs.