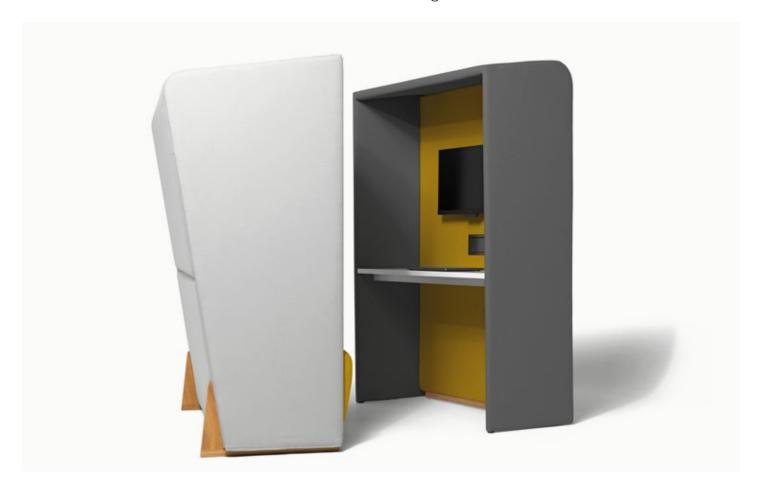

## CIRCUIT ZOOM

Diemme Lab / 2020

CIRCUIT ZOOM is intended to create a private office area even in open plan spaces if combined with Circuit Privè, the particularly fixed dimensions of which in any case promote privacy. In this way, private and comfortable workspaces can pop up for video calls in this time of video conferencing and remote working. Equipped with: work surface with USB ports, integrated smart phone charger, mains and network panel; it comes ready for TV screen fitting to allow smart working and is also suited for comfortable home working.

### Multimedia element

Freestanding cocoon with sides and roof, including a melamine table top with power sockets and panel, to which a monitor can be fitted. Suitable as a workstation and especially for video calls, respecting user privacy and others in the workplace, thanks also to its acoustic absorption properties. Ideal for use with other seating or with the Circuit Privè sofa in order to create an even more comfortable and intimate workplace. Castors allow it to be moved around easily and according to local needs.