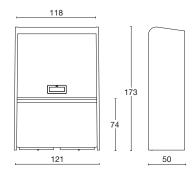

e charger, mains and network panel; it comes ready for TV screen fitting to allow smart working and is also suited for comfortable home working.



Jet 8078 - 3090 - 8017

### CIRCUIT ZOOM

**Diemme Lab** / 2020





Jet 3090 - 8017

Diemme Lab / 2020

Warranty: 5 YEARS

### Multimedia element

Freestanding cocoon with sides and roof, including a melamine table top with power sockets and panel, to which a monitor can be fitted. Suitable as a workstation and especially for video calls, respecting user privacy and others in the workplace, thanks also to its acoustic absorption properties. Ideal for use with other seating or with the Circuit Privè sofa in order to create an even more comfortable and intimate workplace. Castors allow it to be moved around easily and according to local needs.







wood



polypropylene feet / castors

### upholstery