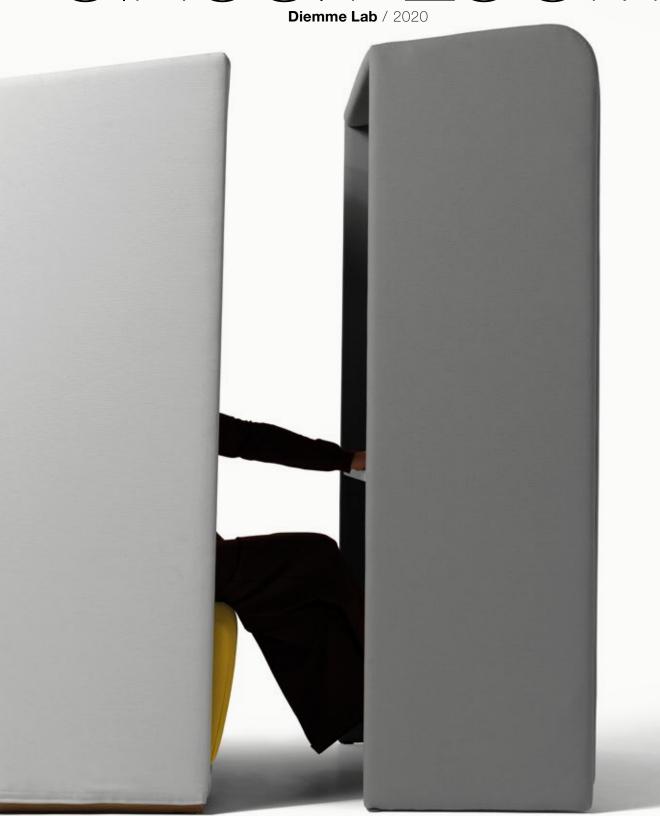

## CIRCUIT ZOOM

Diemme Lab / 2020

CIRCUIT ZOOM is intended to create a private office area even in open plan spaces if combined with Circuit Privè, the particularly fixed dimensions of which in any case promote privacy. In this way, private and comfortable workspaces can pop up for video calls in this time of video conferencing and remote working. Equipped with: work surface with USB ports, integrated smart phone charger, mains and network panel; it comes ready for TV screen fitting to allow smart working and is also suited for comfortable home working.

### Multimedia element

Freestanding cocoon with sides and roof, including a melamine table top with power sockets and panel, to which a monitor can be fitted. Suitable as a workstation and especially for video calls, respecting user privacy and others in the workplace, thanks also to its acoustic absorption properties. Ideal for use with other seating or with the Circuit Privè sofa in order to create an even more comfortable and intimate workplace. Castors allow it to be moved around easily and according to local needs.